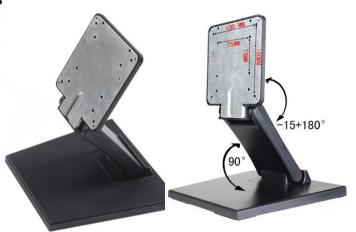

## Features

- VESA mounting
- Applicable for various sizes of models
- · Optional for white color and other customized colors
- Folding & space-saving design black case with square base

## **Specifications**

| Applicable Models Size           | 7" – 21.5"                                                                   |
|----------------------------------|------------------------------------------------------------------------------|
| Material                         | ABS & steel                                                                  |
| Color                            | Black (optional for white and other customized colors)                       |
| Forward and Backward<br>Angle    | - 5°<br>+180°                                                                |
| Left and Right Rotating<br>Angle | No<br>No                                                                     |
| Up and Down Rotating<br>Angle    | No<br>No                                                                     |
| Up and Down Moving<br>Range      | 200mm                                                                        |
| Weight Supported                 | 7.5KG (max)                                                                  |
| VESA Size                        | 75mm x 75mm / 100mm x 100mm                                                  |
| Net Weight                       | 1.14KG                                                                       |
| Packing                          | 12PCS / carton<br>Carton size: 430*320*230mm<br>Carton weight: 14KG / carton |
|                                  |                                                                              |